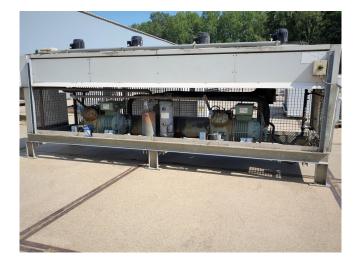

#### Used Bitzer 4T-12.2 (x2) Condensing unit

Used Bitzer condensing unit consisting of the following components: 2x Bitzer 4T-12.2 compressor, 1x Apparatebau liquid receiver 110 ltr with liquid line filter and 2x oil separators. Helpman condensor with 4 ATB Fans 50 Hz - 0,18 kW - 910 RPM.