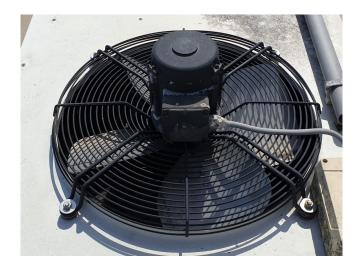

#### Used Bitzer 4T-12.2 (x2) Condensing unit

Used Bitzer condensing unit consisting of the following components: 2x Bitzer 4T-12.2 compressor, 1x Apparatebau liquid receiver 110 ltr with liquid line filter and 2x oil separators. Helpman condensor with 4 ATB Fans 50 Hz - 0,18 kW - 910 RPM.

# Your partner for used commercial and industrial refrigeration equipment

AFT71/6A-7 /P01 -33397 380/220 0,8/1,4 A. 910 /min 0,18 kW 50 Hz cos\$ 0,73 Th.CI. B TR 55 VDE\_0530