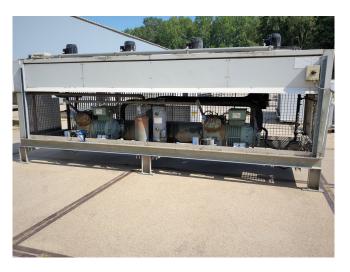

#### Used Bitzer 4T-12.2 (x2) Condensing unit

Used Bitzer condensing unit consisting of the following components: 2x Bitzer 4T-12.2 compressor, 1x Apparatebau liquid receiver 110 ltr with liquid line filter and 2x oil separators. Helpman condensor with 4 ATB Fans 50 Hz - 0,18 kW - 910 RPM.