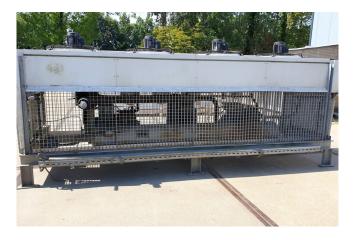

#### Used Bitzer 4T-12.2 (x2) Condensing unit

Used Bitzer condensing unit consisting of the following components: 2x Bitzer 4T-12.2 compressor, 1x Apparatebau liquid receiver 110 ltr with liquid line filter and 2x oil separators. Helpman condensor with 4 ATB Fans 50 Hz - 0,18 kW - 910 RPM.