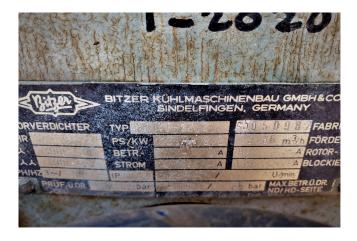

### **Specifications**

| Brand                    | Bitzer                  |
|--------------------------|-------------------------|
| Туре                     | 4T-12.2 (x2) Condensing |
|                          | unit                    |
| Refrigerant              | Freon                   |
| kW at 0ºC/+40ºC          | 65,4                    |
| kW at -5ºC/+40ºC         | 54,3                    |
| kW at -10ºC/+40ºC        | 44,7                    |
| kW at -20ºC/+40ºC        | 29,1                    |
| kW at -30ºC/+40ºC        | 17,7                    |
| kW at -40ºC/+40ºC        | 9,53                    |
| Unloaded Start           | 1                       |
| On steel base frame      | 1                       |
| Pressure safety switches | ; ✓                     |
| Hp/Lp/Op                 |                         |
| Pressure gauges          | 1                       |
| Hp/Lp/Op                 |                         |
| Liquid receiver          | 1                       |
| Liquid receiver ltr.     | 110                     |
| Oil separator            | 1                       |
| Oil level system AC&R    | 1                       |
| Liquid line filter drier | 1                       |
| Sight Glass              | 1                       |
| Condensing Unit          | 1                       |
| Sizes                    | 2800x760x550 mm         |
|                          | (LxWxH)                 |
| Stock                    | 1                       |

#### Used Bitzer 4T-12.2 (x2) Condensing unit

Used Bitzer condensing unit consisting of the following components: 2x Bitzer 4T-12.2 compressor, 1x Apparatebau liquid receiver 110 ltr with liquid line filter and 2x oil separators. Helpman condensor with 4 ATB Fans 50 Hz - 0,18 kW - 910 RPM.