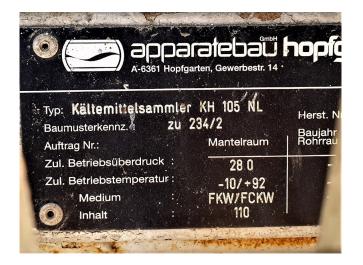

### **Specifications**

| Brand                    | Bitzer                  |
|--------------------------|-------------------------|
| Туре                     | 4T-12.2 (x2) Condensing |
|                          | unit                    |
| Refrigerant              | Freon                   |
| kW at 0ºC/+40ºC          | 65,4                    |
| kW at -5ºC/+40ºC         | 54,3                    |
| kW at -10ºC/+40ºC        | 44,7                    |
| kW at -20ºC/+40ºC        | 29,1                    |
| kW at -30ºC/+40ºC        | 17,7                    |
| kW at -40ºC/+40ºC        | 9,53                    |
| Unloaded Start           | 1                       |
| On steel base frame      | 1                       |
| Pressure safety switches | ; ✓                     |
| Hp/Lp/Op                 |                         |
| Pressure gauges          | 1                       |
| Hp/Lp/Op                 |                         |
| Liquid receiver          | 1                       |
| Liquid receiver ltr.     | 110                     |
| Oil separator            | 1                       |
| Oil level system AC&R    | 1                       |
| Liquid line filter drier | 1                       |
| Sight Glass              | 1                       |
| Condensing Unit          | 1                       |
| Sizes                    | 2800x760x550 mm         |
|                          | (LxWxH)                 |
| Stock                    | 1                       |

#### Used Bitzer 4T-12.2 (x2) Condensing unit

Used Bitzer condensing unit consisting of the following components: 2x Bitzer 4T-12.2 compressor, 1x Apparatebau liquid receiver 110 ltr with liquid line filter and 2x oil separators. Helpman condensor with 4 ATB Fans 50 Hz - 0,18 kW - 910 RPM.