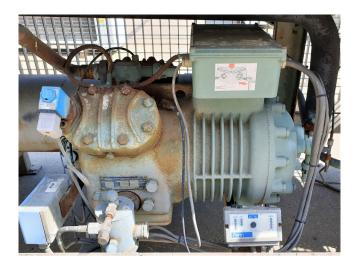

#### Used Bitzer 4T-12.2 (x2) Condensing unit

Used Bitzer condensing unit consisting of the following components: 2x Bitzer 4T-12.2 compressor, 1x Apparatebau liquid receiver 110 ltr with liquid line filter and 2x oil separators. Helpman condensor with 4 ATB Fans 50 Hz - 0,18 kW - 910 RPM.