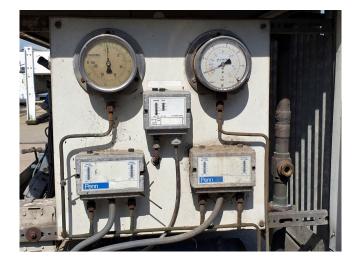

### **Specifications**

| Brand                    | Bitzer                  |
|--------------------------|-------------------------|
| Туре                     | 4T-12.2 (x2) Condensing |
|                          | unit                    |
| Refrigerant              | Freon                   |
| kW at 0ºC/+40ºC          | 65,4                    |
| kW at -5ºC/+40ºC         | 54,3                    |
| kW at -10ºC/+40ºC        | 44,7                    |
| kW at -20ºC/+40ºC        | 29,1                    |
| kW at -30ºC/+40ºC        | 17,7                    |
| kW at -40ºC/+40ºC        | 9,53                    |
| Unloaded Start           | 1                       |
| On steel base frame      | 1                       |
| Pressure safety switches | ; ✓                     |
| Hp/Lp/Op                 |                         |
| Pressure gauges          | 1                       |
| Hp/Lp/Op                 |                         |
| Liquid receiver          | 1                       |
| Liquid receiver ltr.     | 110                     |
| Oil separator            | 1                       |
| Oil level system AC&R    | 1                       |
| Liquid line filter drier | 1                       |
| Sight Glass              | 1                       |
| Condensing Unit          | 1                       |
| Sizes                    | 2800x760x550 mm         |
|                          | (LxWxH)                 |
| Stock                    | 1                       |